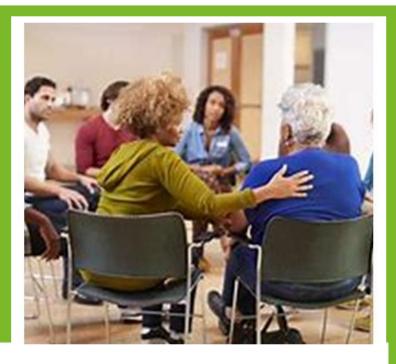

## Making Connections At the NEW NEURO CAFÉ

Join our **NEW** and **FREE** drop-in café for people with a brain injury including stroke and other neurological conditions and their family and friends are also welcome.

Come share and connect with a community made of like-minded people:

- Engage with guest speakers
- Get involved in quizzes and games
- Refreshments can be purchased

When \_ First Thursday of the Month

**Time:** 1000 \_ 1200